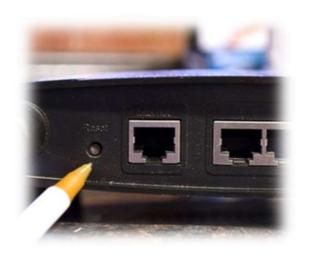

## HOW TO RESETS THE MODEM, IF THE CONNECTION DOES NOT WORK

1. First, turn the power on.

The modem has a reset button. It is usually located behind or below.

- 2. Press the reset button for example with a pen blade, about 10 20 sec.
- 3. Wait for the lights to flash.
- 4. Wait for the lights to light continuously and the Internet light to turn green.

The new modem is not included in the apartment's equipment. You have to buy it yourself.